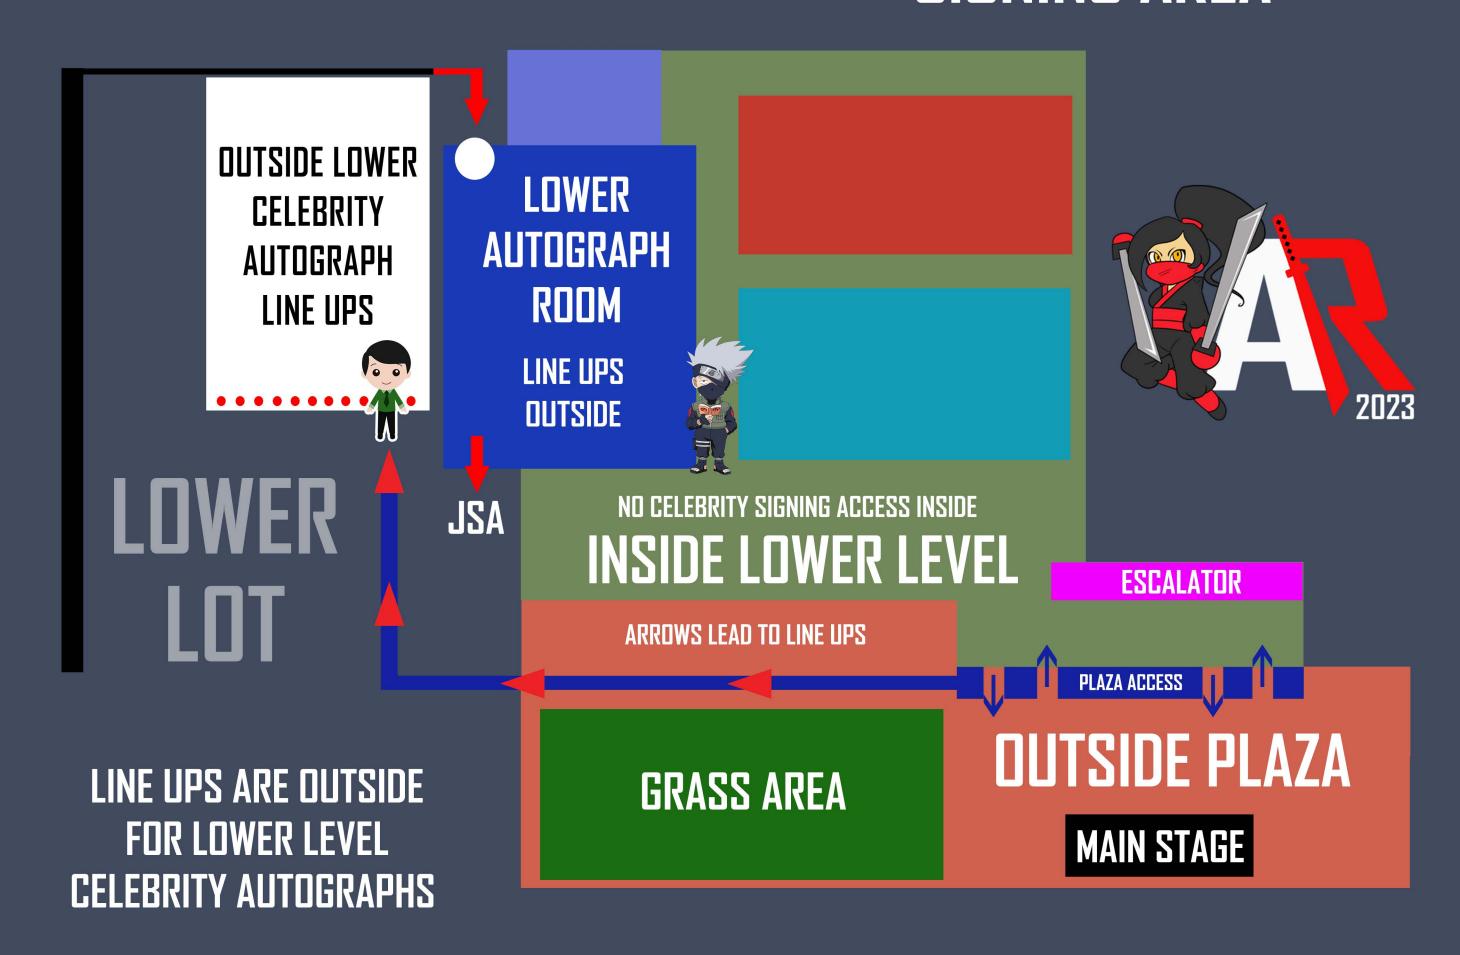

## LOWER LEVEL CELEBRITY SIGNING AREA

## CELEBRITIES SIGNING IN THE LOWER LEVEL ROOM

BRYCE PAPENBROOK
DAVE WITTENBERG
ZACH AGUILAR
CRISTINA VEE

JOSH GRELLE
DAVID MATRANGA
JESSICA CALVELLO
RICHARD HORVITZ

MELA LEE
KEITH SILVERSTEIN
KIRA BUCKLAND
VIVIAN NIXON